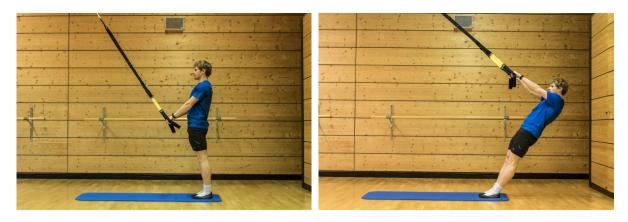

## **Description**

1. The upper body is erected at (almost) stretched elbow joints and simultaneous movement of the arms down. 2. The upper body is brought by return of the arms in the starting position.

## **Advice**

In the final position, try to bring the scapulae as close together as possible to optimally load the upper back muscles. If you put the feet off, the exercise is much easier.