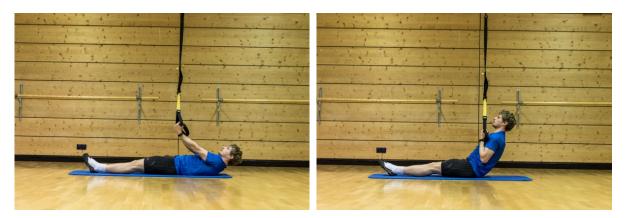

## Description

1. The arms are bent only in the elbows and guided as close to the shoulders as possible. The body is thereby erected. The elbows are always slightly below the shoulders. 2. The arms are stretched slowly without changing the position of the elbows.

## Advice

Bend the elbow to the maximum to cause the greatest possible contraction! Try to maintain the body tension throughout the movement. This exercise can also be performed with one arm.