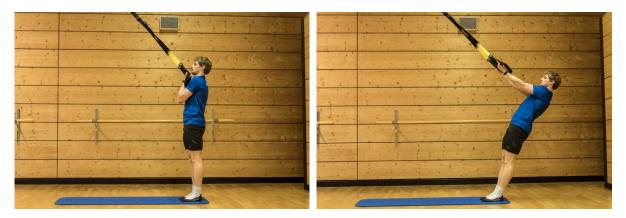

## Description

1. The arms are bent only in the elbows and guided as close to the shoulders as possible. The body is thereby erected. The elbows are always slightly below the shoulders. 2. The arms are stretched slowly without changing the position of the elbows.

## Advice

Bend the elbow to the maximum to cause the greatest possible contraction! Try to maintain the body tension throughout the movement. This exercise can also be performed with one arm.