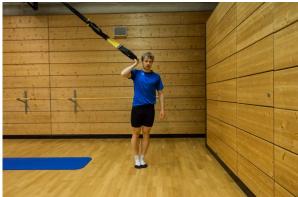

## **Description**

1. The arm is bent only in the elbow and guided as close to the shoulders as possible. The body is lifted up as a result. The elbows are constantly slightly below the shoulders. 2. The arm is stretched slowly without changing the position of the elbows.

## **Advice**

Bend the elbow to the maximum to cause the greatest possible contraction! Try to maintain the body tension throughout the movement.