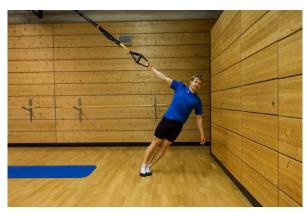

## **Description**

1. The arm is bent only in the elbow and guided as close to the shoulders as possible. The body is lifted up as a result. The elbows are constantly slightly below the shoulders. 2. The arm is stretched slowly without changing the position of the elbows.

## **Advice**

Bend the elbow to the maximum to cause the greatest possible contraction! Try to maintain the body tension throughout the movement.