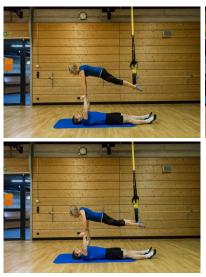

## Description

1. Lying down on the back, the partner is lowered with both hands until the elbows are on the floor. 2. The arms are then stretched again and the partner lifted up. 3. The arms are bent up to 90 ° in the elbow. The body is kept stretched under tension. 4. The arms are stretched again and the chest is pushed upwards as far as possible.

## Advice

The partner should pay attention to a good body tension! Bend and stretch only the arms while the body remains in a fixed position!