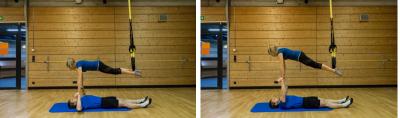

## Description

1. Lying down on the back, the partner is lowered with both hands until the elbows are on the floor. 2. The arms are then stretched again and the partner lifted up. 3. The arms are bent up to 90 ° in the elbow. The body is kept stretched under tension. 4. The arms are stretched again and the chest is pushed upwards as far as possible.

## Advice

The partner should pay attention to a good body tension! Bend and stretch only the arms while the body remains in a fixed position!