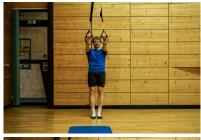

## **Description**

1. The leg on the outside is placed aside about 1 m from the other leg. The body weight is shifted so far until a slight tension in the inner thigh area of ??the stretched leg is felt. 2. Then the body is raised again.