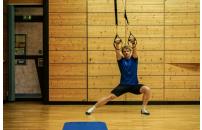

## **Description**

1. The leg on the outside is placed aside about 1 m from the other leg. The body weight is shifted so far until a slight tension in the inner thigh area of ??the stretched leg is felt. 2. Then the body is raised again.

## **Advice**

You should bend the attached leg a maximum of 90 ° in the knee joint. The longer the outstretched leg is held in the air, the higher the intensity.