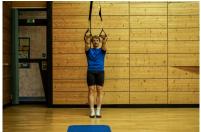

## **Description**

1. The leg on the outside is placed aside about 1 m from the other leg. The body weight is shifted so far until a slight tension in the inner thigh area of ??the stretched leg is felt. 2. Then the body is raised again.