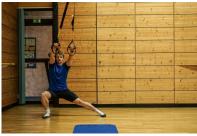

## **Description**

1. The leg on the outside is placed aside about 1 m from the other leg. The body weight is shifted so far until a slight tension in the inner thigh area of ??the stretched leg is felt. 2. Then the body is raised again.

## **Advice**

You should bend the attached leg a maximum of 90 ° in the knee joint. The longer the outstretched leg is held in the air, the higher the intensity.